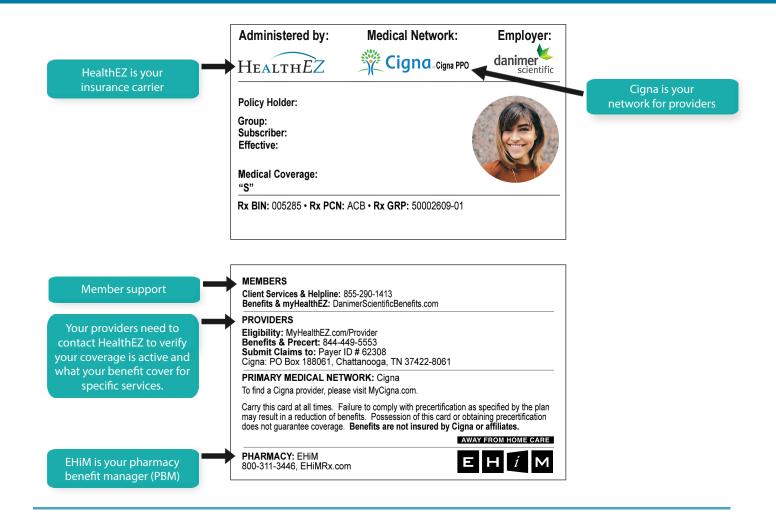

## How to read your ID card

## FAQ'S:

Q: What is HealthEZ?

A: HealthEZ administers your plan, can verify eligibility and benefits, and pays your claims.

Q: What is Cigna?

**A:** Cigna is your medical network only not your insurance provider.

Providers and facilites must be contracted with Cigna to be considered in-network.

Q: Does my provider need to accept HealthEZ?

A: No, your provider only needs to be contracted with the Cigna network.

Q: What is EHiM?

**A:** EHIM is your pharmacy benefit manager (PBM). Show your ID card to your pharmacy to make sure your benefits are applied to your prescriptions!

Q: Who do I call for help?

A: Members call: 855-290-1413

Providers and Pharmacists call: 844-449-5553